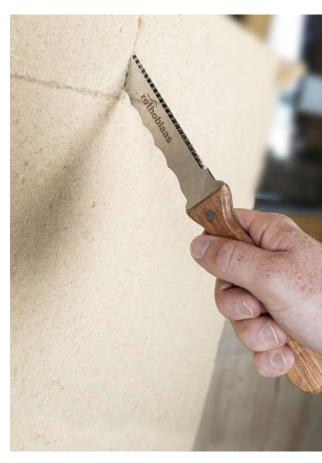

# LAMA

### KNIFE FOR INSULATION MATERIAL

- It can be used on both sides, 2 mm thick stainless steel blade
- Ergonomic handle shape for optimal processing of insulation material