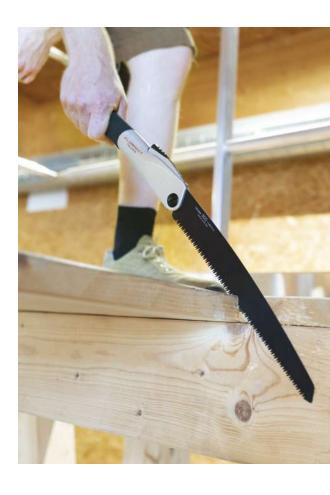

## KAMASU

## **BLACK-BLADED FLICK-SAW**

- Saw with extraordinary 9-TPI blade and Fluorine coating in the aluminist version
- Ergonomic two-component handle. The blade can be positioned in different ways

| CODE      | blade length | teeth width | pcs |
|-----------|--------------|-------------|-----|
|           | [mm]         | [mm]        |     |
| KAMASU300 | 300          | 3           | 1   |