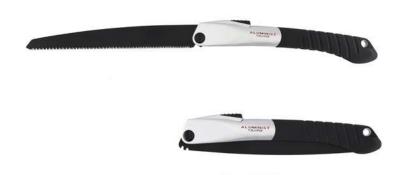

## KAMASU

## **BLACK-BLADED FLICK-SAW**

- Saw with extraordinary 9-TPI blade and Fluorine coating in the aluminist version
- Ergonomic two-component handle. The blade can be positioned in different ways

| CODE      | blade length | teeth width | pcs |
|-----------|--------------|-------------|-----|
|           | [mm]         | [mm]        |     |
| KAMASU300 | 300          | 3           | 1   |