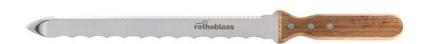

# LAMA

### KNIFE FOR INSULATION MATERIAL

- It can be used on both sides, 2 mm thick stainless steel blade
- Ergonomic handle shape for optimal processing of insulation material